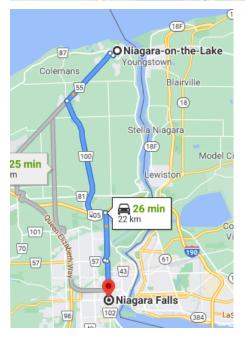

## 3) Explore Niagara Falls

Niagara-on-the-Lake, Ontario

TO ...... 26 MI 22 KM

Niagara Falls

I recommend you choose your accommodations in this area or in the area of Niagara on the Lake for the night.

We can meet for breakfast and then leave for a 2 to 3 hour drive with a lunch break in the Niagara area (on the Canadian side) before everyone heads back home. Some folks might like to drive home together as a caravan.