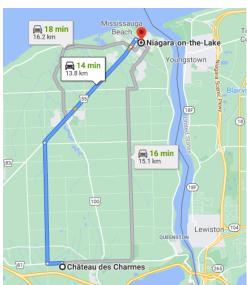

## 2) Visit the Château des Charmes

Château des Charmes, 1025 York Rd, St. Davids, ON LOS 1P0

TO ..... 14 MN 14 KM

Niagara-on-the-Lake, Ontario

## 3) Explore Niagara Falls

Niagara-on-the-Lake, Ontario

TO ...... 26 MI 22 KM

Niagara Falls

I recommend you choose your accommodations in this area or in the area of Niagara on the Lake for the night.

We can meet for breakfast and then leave for a 2 to 3 hour drive with a lunch break in the Niagara area (on the Canadian side) before everyone heads back home. Some folks might like to drive home together as a caravan.